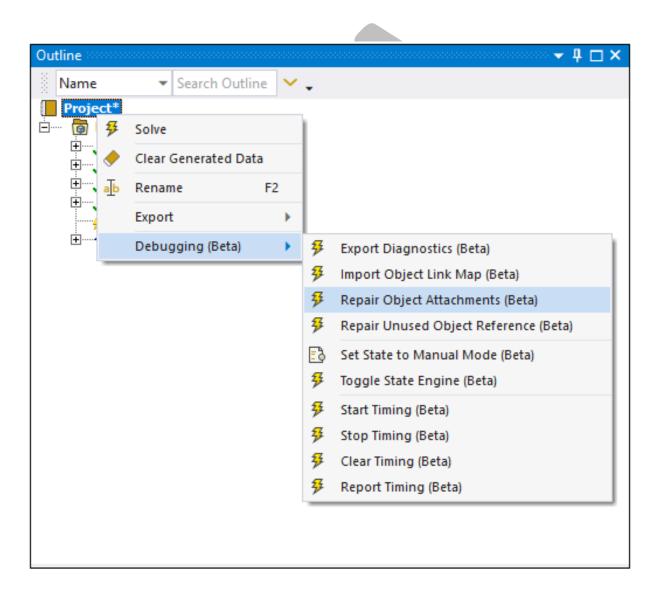

## **Debug Automatic Scoping**

For projects saved prior to release 2020 R1 that are using non-associative CAD import, the automatic propagation of scoping for the downstream validation system will not occur. You can correct the situation by returning to Mechanical and selecting the **Project** object, right-clicking, and selecting **Debugging > Repair Object Attachment (Beta)** illustrated below. Once the debug option is executed, the downstream analysis should update accordingly. In addition, this correction does not invalidate the Topology Optimization analysis